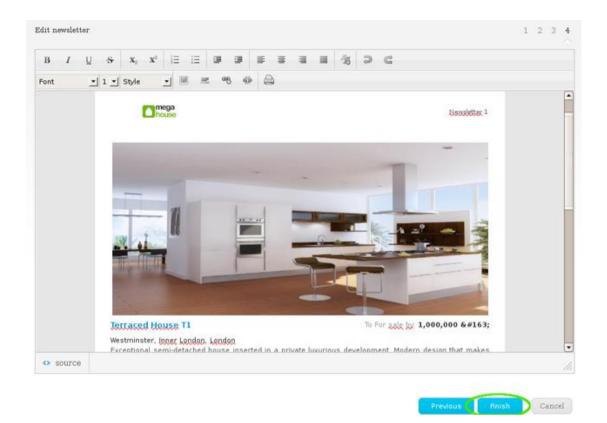

**6.** The final step allows you to edit the newsletter according to your needs. After all changes have been made, click **`Finish**`;

**7.** The newsletter is then available and ready to send to your customers;