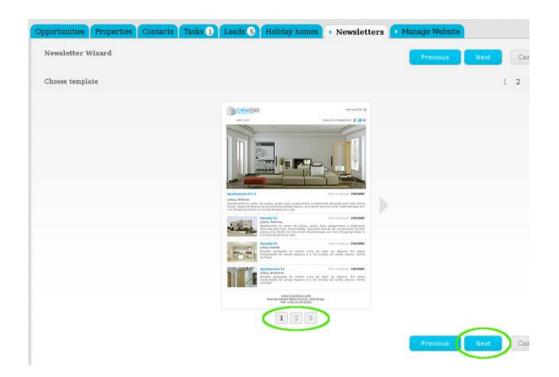

4. Choose a template and click 'Next';

**5.** The order in which the properties are listed can be changed in this step. This automatically changes the final presentation of the properties on the newsletter. Then click **`Next**`;