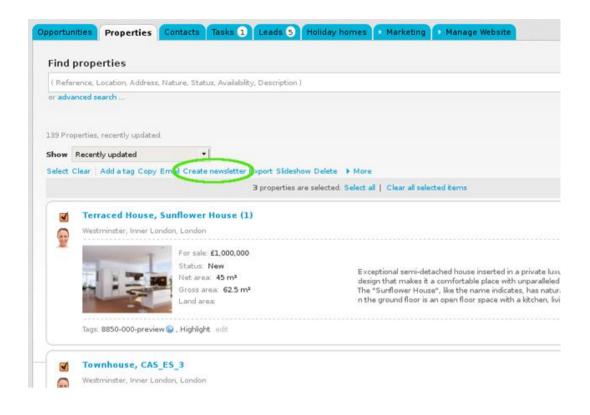

## Create and send real estate newsletters

The application manager can create and send newsletters to their contacts.

To do so, take the following steps:

**1.** Click the **'Properties**' tab and select the properties to include in a newsletter;

| Under SH | hop - Mega House EN                                                                                             |                                                                |                                                                                                                                               |
|----------|-----------------------------------------------------------------------------------------------------------------|----------------------------------------------------------------|-----------------------------------------------------------------------------------------------------------------------------------------------|
| Opport   | unities Properties                                                                                              | ontacts Tasks 1 Le                                             | ads 5 Holiday homes • Marketing • Manage Website                                                                                              |
|          |                                                                                                                 |                                                                |                                                                                                                                               |
| Find     | d properties                                                                                                    |                                                                |                                                                                                                                               |
|          | ference, Location, Address, Na                                                                                  | ture, Status, Availability, De                                 | escription )                                                                                                                                  |
| or ad    | vanced search                                                                                                   |                                                                |                                                                                                                                               |
|          |                                                                                                                 |                                                                |                                                                                                                                               |
| 139 Pr   | roperties, recently updated.                                                                                    |                                                                |                                                                                                                                               |
| Show     | Recently updated                                                                                                | -                                                              |                                                                                                                                               |
| Select   | t Clear Add a tag Copy Em                                                                                       | ail Create newsletter Expo                                     | rt Sildeshow Delete 🕨 More                                                                                                                    |
|          |                                                                                                                 | 3 pr                                                           | operties are selected. Select all   Clear all selected items                                                                                  |
|          | <b>`</b>                                                                                                        |                                                                |                                                                                                                                               |
|          | Terraced House, Su                                                                                              |                                                                | Create                                                                                                                                        |
|          | Westminster, Inner Londo                                                                                        | n, London                                                      |                                                                                                                                               |
| -        | T                                                                                                               | For sale: £1,000,000                                           | <b>1</b> Room                                                                                                                                 |
|          |                                                                                                                 | Status: New                                                    | Exceptional semi-detached house inserted in a private luxurious develop                                                                       |
|          |                                                                                                                 | Net area: 45 m <sup>2</sup><br>Gross area: 62.5 m <sup>2</sup> | design that makes it a comfortable place with unparalleled beauty.<br>The "Sunflower House", like the name indicates, has natural sunlight an |
|          |                                                                                                                 | Land area:                                                     | n the ground floor is an open floor space with a kitchen, livi                                                                                |
|          |                                                                                                                 |                                                                |                                                                                                                                               |
|          | Tags: 8850-000-preview 💊                                                                                        | ), Highlight edit                                              |                                                                                                                                               |
|          | <b>`</b>                                                                                                        |                                                                |                                                                                                                                               |
| (        | Townhouse, CAS_ES                                                                                               | i_3                                                            | Create                                                                                                                                        |
|          | Westminster, Inner Londo                                                                                        | n, London                                                      |                                                                                                                                               |
|          | 1. 1                                                                                                            | For sale: £2,985,000                                           | 2 Rooms + 1 Interior room                                                                                                                     |
|          | in the second | Status: New                                                    | Beautiful townhouse, recently built, with high quality building material ar                                                                   |
|          |                                                                                                                 | Net area: 215 m <sup>2</sup><br>Gross area: 300 m <sup>2</sup> | hings.<br>Distributed in 2 floors where in the ground floor there is a social area co                                                         |
|          |                                                                                                                 | Land area:                                                     | pen space living room and kitchen fully equipped, common bathroom. Ir                                                                         |
|          |                                                                                                                 |                                                                | ere is a private area composed of 2 be                                                                                                        |
|          | Tags: 8850-000-preview                                                                                          | edit                                                           |                                                                                                                                               |

2. Click 'Create Newsletter';

**3.** You are redirected to the newsletter wizard. Here you should complete all fields with the information that clearly identifies the newsletter and then click **`Next**';