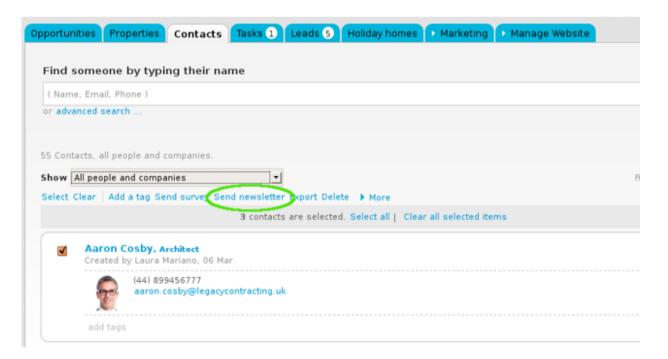

To send a newsletter, just take the following steps:

1. Click the 'Contacts' tab and select those contacts you want to send a newsletter;

snop - mega nous pportunities Properties Contacts Tasks 1 Leads 5 Holiday homes Marketing Manage Website Find someone by typing their name (Name, Email, Phone) or advanced search . 55 Contacts, all people and companies Show All people and companies -Firs Select Clear Add a tag Send survey Send newsletter Export Delete + More 3 contacts are selected. Select all | Clear all selected items Aaron Cosby, Architect Created by Laura Mariano, 06 Mar (44) 899456777 aaron.cosby@legacycontracting.uk AB Precision, owner Created by Laura Mariano, 06 Mar (44) 557986412 adm@abprecision.com.uk ab

## 2. Click 'Send newsletter';

**3.** Select the newsletter to send and set the sending date and time. Lastly, click **'Send'**.

|                                     |                                    |        | mport contacts nom Googe |
|-------------------------------------|------------------------------------|--------|--------------------------|
|                                     |                                    |        | 😌 Add a new person       |
|                                     |                                    | 0      | Add new company          |
| _                                   |                                    |        | Quick search             |
|                                     | Send newsletter                    |        | ×                        |
| port Delete 🕨 More                  | Reference N_1                      |        |                          |
| e selected. <mark>Select all</mark> | Newsletter Newsletter 1            |        |                          |
|                                     | Send Date 05/07/2013 12 -: 45 - pm | • )    |                          |
|                                     | Send                               | review | Cancel                   |
|                                     |                                    |        |                          |
|                                     |                                    |        |                          |
|                                     |                                    |        |                          |
|                                     |                                    |        |                          |