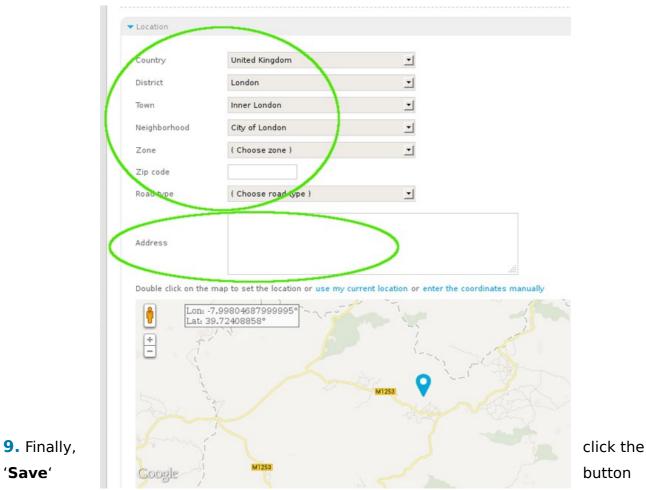

## 8. Then, add the company's location and address;

on the bottom of the page to save the settings.

| Configure email management          |  |      |
|-------------------------------------|--|------|
| <ul> <li>Functionalities</li> </ul> |  |      |
| Properties export revalidation      |  |      |
| Critical Actions                    |  |      |
| Distribution of internet leads      |  |      |
| Sending crossed properties          |  |      |
|                                     |  | Save |