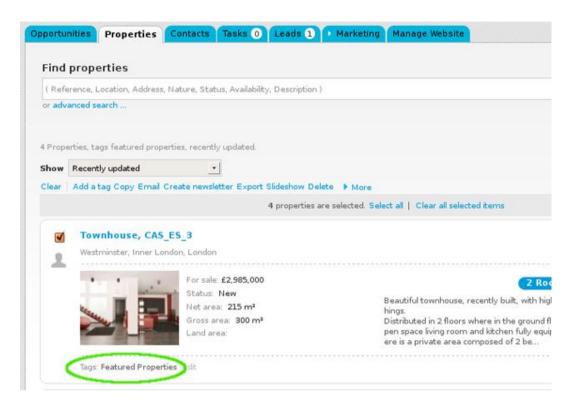

**5.** All properties previously selected will have the new tag name associated when viewed in a **'Mosaic**' list;

**6.** After the tag has been created, you can then use the filter option. For example, if you want to know how many "featured properties" are in your portfolio, just click the tag name and then only properties with the "featured properties" tag associated will appear on the list;

**7**. To remove a tag from a property, select the property and click the **`Edit**` option in the tags area (below the main photo of each property). Then click the checkbox to unselect the tag name to remove and click **`Apply changes.** 