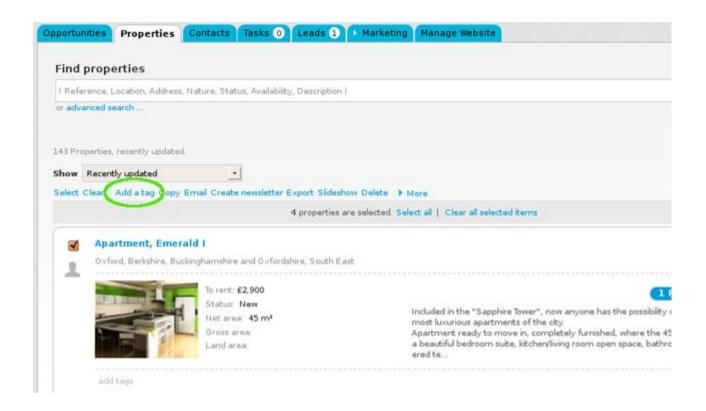

To associate several properties to a specific tag, take the following steps:

1. Click the 'Properties' tab;

| (Ref   | erence, Location, Address, Nature, Status, Availability, Description )                                         |                                                                                                                                    |
|--------|----------------------------------------------------------------------------------------------------------------|------------------------------------------------------------------------------------------------------------------------------------|
| or adv | ranced search                                                                                                  |                                                                                                                                    |
|        |                                                                                                                |                                                                                                                                    |
| 142 Pr | operties, recently updated.                                                                                    |                                                                                                                                    |
|        |                                                                                                                |                                                                                                                                    |
| Show   | Recently updated _                                                                                             |                                                                                                                                    |
| Select | Copy Email Create newsletter Export Slideshow Delete More                                                      |                                                                                                                                    |
|        |                                                                                                                |                                                                                                                                    |
| -      |                                                                                                                |                                                                                                                                    |
|        | Apartment, Balconies of the River I (1)                                                                        |                                                                                                                                    |
| 0      | Apartment, Balconies of the River I (1)<br>City of London, Inner London, London                                |                                                                                                                                    |
| 1      | City of London, Inner London, London                                                                           |                                                                                                                                    |
| 1      | The second s |                                                                                                                                    |
| 1      | City of London, Inner London, London<br>For sale: £14,500,000                                                  | Exceptional luxury apartment built with i                                                                                          |
| 1      | City of London, Inner London, London<br>For sale: £14,500,000<br>Status: New                                   | Exceptional luxury apartment built with<br>tecture. In the centre of the city, with riv<br>e of them with an ensuite with a massar |

2. Select the properties you want to add a tag;

| Find properties                                    |                                                                                                          |                                                                                                                                                                                                                                                    |
|----------------------------------------------------|----------------------------------------------------------------------------------------------------------|----------------------------------------------------------------------------------------------------------------------------------------------------------------------------------------------------------------------------------------------------|
| ( Reference, Location, Address,                    | Nature: Status, Availability, Description                                                                | 1                                                                                                                                                                                                                                                  |
| or advanced search                                 |                                                                                                          |                                                                                                                                                                                                                                                    |
|                                                    |                                                                                                          |                                                                                                                                                                                                                                                    |
| 43 Properties, recently updated                    |                                                                                                          |                                                                                                                                                                                                                                                    |
| Show Recently updated                              | <u>.</u>                                                                                                 |                                                                                                                                                                                                                                                    |
| elect Clear Add a tag Copy                         | Email Create newsletter Export Slides                                                                    | how Delete > More                                                                                                                                                                                                                                  |
|                                                    | 4 properties                                                                                             | are selected. Select all   Clear all selected items                                                                                                                                                                                                |
| No. of Concession, Name                            | To rent: £2,900                                                                                          |                                                                                                                                                                                                                                                    |
|                                                    | To rent: <b>£2</b> ,900<br>Status: New<br>Net area: <b>45 m<sup>a</sup></b><br>Gross area:<br>Land area: | Included in the "Sapphire Tower", now anyone has the possibit<br>most luxurious apartments of the cty.<br>Apartment ready to move in, completely furnished, where the<br>a beautiful bedroom suite, kitchen/living room open space, bat<br>ered te |
| add tags  Apartment, Balco City of London, Inner I | Status: New<br>Net area: 45 m <sup>3</sup><br>Gross area:<br>Land area:                                  | Included in the "Sapphire Tower", now anyone has the possibilit<br>most luxurious apartments of the city.<br>Apartment ready to move in, completely furnished, where the<br>a beautiful bedroom suite, kitchen/living room open space, bat         |

## 3. On top of the property list, click 'Add a tag';

**4.** Type the new tag name and click **'Insert tag**' (If you are looking to add an existing tag, select a tag from the drop down menu);

|                                                                            |                                                                                                        | O Add new property  |  |
|----------------------------------------------------------------------------|--------------------------------------------------------------------------------------------------------|---------------------|--|
|                                                                            |                                                                                                        | Add new development |  |
| Description )                                                              |                                                                                                        | Quick search        |  |
|                                                                            |                                                                                                        | ► Tags ①            |  |
|                                                                            |                                                                                                        | 🖉 Fast Edit         |  |
|                                                                            | First page   Next                                                                                      |                     |  |
| xport Sideshow Delete 		 More<br>4 properties are selected. Select all   C | Add a tag to the selected properties                                                                   | 8                   |  |
| nire, South East                                                           | Featured Properties                                                                                    | 0                   |  |
|                                                                            | Insert label "Featured Properties"                                                                     |                     |  |
|                                                                            | e "Sapphire Tower", now anyone has the possibility of renting one of the<br>is apartments of the city. |                     |  |