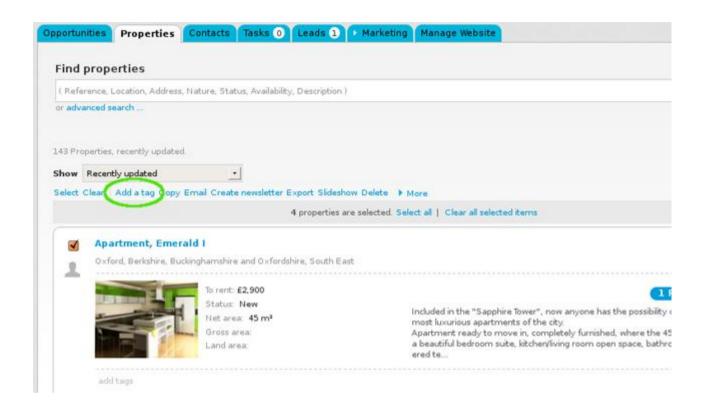

To associate several properties to a specific tag, take the following steps:

1. Click the 'Properties' tab;

| (Ref   | erence, Location, Address, Nature, Status, Availability, Description )                                         |                                                                                                                                    |
|--------|----------------------------------------------------------------------------------------------------------------|------------------------------------------------------------------------------------------------------------------------------------|
| or adv | ranced search                                                                                                  |                                                                                                                                    |
|        |                                                                                                                |                                                                                                                                    |
| 142 Pr | operties, recently updated.                                                                                    |                                                                                                                                    |
|        |                                                                                                                |                                                                                                                                    |
| Show   | Recently updated _                                                                                             |                                                                                                                                    |
| Select | Copy Email Create newsletter Export Slideshow Delete More                                                      |                                                                                                                                    |
|        |                                                                                                                |                                                                                                                                    |
| -      |                                                                                                                |                                                                                                                                    |
|        | Apartment, Balconies of the River I (1)                                                                        |                                                                                                                                    |
| 0      | Apartment, Balconies of the River I (1)<br>City of London, Inner London, London                                |                                                                                                                                    |
| 1      | City of London, Inner London, London                                                                           |                                                                                                                                    |
| 1      | The second s |                                                                                                                                    |
| 1      | City of London, Inner London, London<br>For sale: £14,500,000                                                  | Exceptional luxury apartment built with i                                                                                          |
| 1      | City of London, Inner London, London<br>For sale: £14,500,000<br>Status: New                                   | Exceptional luxury apartment built with<br>tecture. In the centre of the city, with riv<br>e of them with an ensuite with a massar |

2. Select the properties you want to add a tag;

| Find properties                                    |                                                                                                          |                                                                                                                                                                                                                                                    |
|----------------------------------------------------|----------------------------------------------------------------------------------------------------------|----------------------------------------------------------------------------------------------------------------------------------------------------------------------------------------------------------------------------------------------------|
| ( Reference, Location, Address,                    | Nature: Status, Availability, Description                                                                | 1                                                                                                                                                                                                                                                  |
| or advanced search                                 |                                                                                                          |                                                                                                                                                                                                                                                    |
|                                                    |                                                                                                          |                                                                                                                                                                                                                                                    |
| 43 Properties, recently updated                    |                                                                                                          |                                                                                                                                                                                                                                                    |
| Show Recently updated                              | <u>.</u>                                                                                                 |                                                                                                                                                                                                                                                    |
| elect Clear Add a tag Copy                         | Email Create newsletter Export Slides                                                                    | how Delete > More                                                                                                                                                                                                                                  |
|                                                    | 4 properties                                                                                             | are selected. Select all   Clear all selected items                                                                                                                                                                                                |
| No. of Concession, Name                            | To rent: £2,900                                                                                          |                                                                                                                                                                                                                                                    |
|                                                    | To rent: <b>£2</b> ,900<br>Status: New<br>Net area: <b>45 m<sup>a</sup></b><br>Gross area:<br>Land area: | Included in the "Sapphire Tower", now anyone has the possibit<br>most luxurious apartments of the cty.<br>Apartment ready to move in, completely furnished, where the<br>a beautiful bedroom suite, kitchen/living room open space, bat<br>ered te |
| add tags  Apartment, Balco City of London, Inner I | Status: New<br>Net area: 45 m <sup>3</sup><br>Gross area:<br>Land area:                                  | Included in the "Sapphire Tower", now anyone has the possibilit<br>most luxurious apartments of the city.<br>Apartment ready to move in, completely furnished, where the<br>a beautiful bedroom suite, kitchen/living room open space, bat         |

## 3. On top of the property list, click 'Add a tag';

**4.** Type the new tag name and click **'Insert tag**' (If you are looking to add an existing tag, select a tag from the drop down menu);

|                                                                            |                                                                                                        | O Add new property  |  |
|----------------------------------------------------------------------------|--------------------------------------------------------------------------------------------------------|---------------------|--|
|                                                                            |                                                                                                        | Add new development |  |
| Description ) 0                                                            |                                                                                                        | Quick search        |  |
|                                                                            |                                                                                                        | ► Tags ①            |  |
|                                                                            |                                                                                                        | 🖉 Fast Edit         |  |
|                                                                            | First page   Next                                                                                      |                     |  |
| xport Sideshow Delete 		 More<br>4 properties are selected. Select all   C | Add a tag to the selected properties                                                                   | 8                   |  |
| nire, South East                                                           | Featured Properties                                                                                    | 0                   |  |
|                                                                            | Insert label "Featured Properties"                                                                     |                     |  |
|                                                                            | e "Sapphire Tower", now anyone has the possibility of renting one of the<br>is apartments of the city. |                     |  |