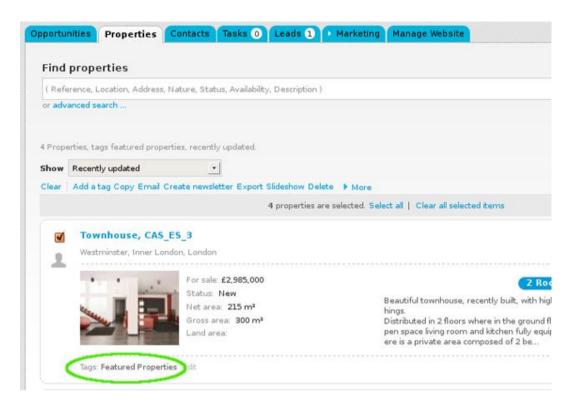

**5.** All properties previously selected will have the new tag name associated when viewed in a **'Mosaic**' list;

**6.** After the tag has been created, you can then use the filter option. For example, if you want to know how many "featured properties" are in your portfolio, just click the tag name and then only properties with the "featured properties" tag associated will appear on the list;

**7**. To remove a tag from a property, select the property and click the **`Edit**` option in the tags area (below the main photo of each property). Then click the checkbox to unselect the tag name to remove and click **`Apply changes.** 

|       | rties, tags featured properties, recently updated                                                                                                                                                                                                                                                                                                                                                                                                                                                                                                                                                                                                                                                                                                                                                                                                                                                                                                                                                                                                                                                                                                                                                                                                                                                                                                                                                                                                                                                                                                                                                                                                                                                                                                                                                                                                                                                                                                                                                                                                                                                                              |                                                                                   |                                                    | Ŧ        | Featured Pro   |
|-------|--------------------------------------------------------------------------------------------------------------------------------------------------------------------------------------------------------------------------------------------------------------------------------------------------------------------------------------------------------------------------------------------------------------------------------------------------------------------------------------------------------------------------------------------------------------------------------------------------------------------------------------------------------------------------------------------------------------------------------------------------------------------------------------------------------------------------------------------------------------------------------------------------------------------------------------------------------------------------------------------------------------------------------------------------------------------------------------------------------------------------------------------------------------------------------------------------------------------------------------------------------------------------------------------------------------------------------------------------------------------------------------------------------------------------------------------------------------------------------------------------------------------------------------------------------------------------------------------------------------------------------------------------------------------------------------------------------------------------------------------------------------------------------------------------------------------------------------------------------------------------------------------------------------------------------------------------------------------------------------------------------------------------------------------------------------------------------------------------------------------------------|-----------------------------------------------------------------------------------|----------------------------------------------------|----------|----------------|
| elect | Const Constant of Constant Con | 10                                                                                | Edit tags                                          | 8        | Might          |
| 2     | For take £2,985,000<br>Status: New<br>Net area: 225 m <sup>2</sup><br>Gross area: 300 m <sup>2</sup><br>Land area:                                                                                                                                                                                                                                                                                                                                                                                                                                                                                                                                                                                                                                                                                                                                                                                                                                                                                                                                                                                                                                                                                                                                                                                                                                                                                                                                                                                                                                                                                                                                                                                                                                                                                                                                                                                                                                                                                                                                                                                                             | Beautiful<br>hings<br>Distributed in 21<br>pen space fixing<br>ere is a private i | Choose Lag Desc. 15% Highlight Featured Properties | <b>Q</b> | t1⊊<br>FastEdt |
| •     | Terraced House, Sunflower House (1)<br>Westminuter: Inver London, Landon<br>For sale: \$1,000,000<br>Satus: New<br>Nat. ansc. 45 m <sup>4</sup><br>Gross area: \$25 m <sup>4</sup><br>Land area                                                                                                                                                                                                                                                                                                                                                                                                                                                                                                                                                                                                                                                                                                                                                                                                                                                                                                                                                                                                                                                                                                                                                                                                                                                                                                                                                                                                                                                                                                                                                                                                                                                                                                                                                                                                                                                                                                                                |                                                                                   |                                                    |          |                |