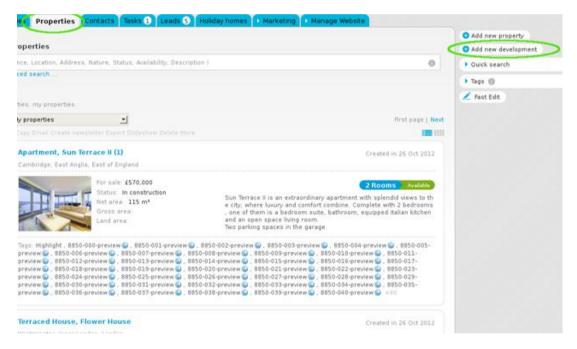

# How to Add developments

The application manager can add developments quickly and easily.

To do so, take the following steps:

1. Click the 'Properties' tab. Then on the right sidebar, click 'Add new

#### development';

**2.** Complete the new development form with specific information regarding this development (contacts, location, price, multimedia, etc.);