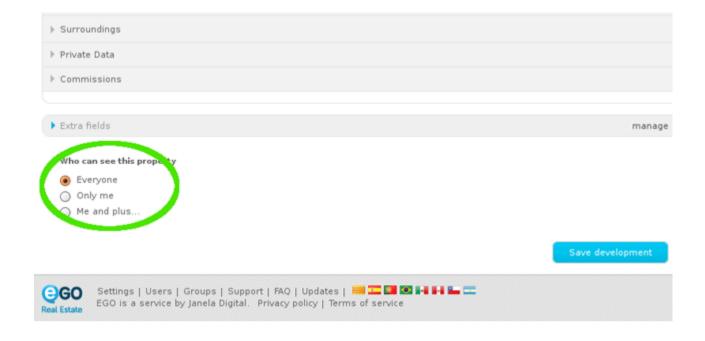

**4.** Set permissions for who can see this property (Everyone, only the user adding the development or this user plus a restrict group of users);

5. Finally, click the 'Save development' button.

**6.** Once the data has been saved, the application manager is redirected to the form of the development recently added. There are several options available on the right sidebar to complete the development information even further, such as '**Add unit**'. This option enables you to add all the development's units with their specific features (To do so, follow all the steps mentioned in '**How to add a property**').