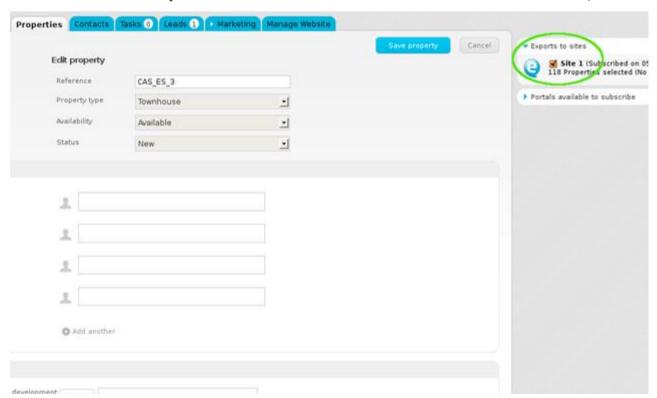

## **6.3.** In the 'Exports to sites' area click the checkbox to select 'Site 1';

**6.4.** Lastly, click the '**Save**' button. The property is automatically published on the website.

| Properties Contacts | Tasks 0 Leads 1 Ma | rketing Manage Website |                    |             |
|---------------------|--------------------|------------------------|--------------------|-------------|
| Edit property       |                    |                        | Save property Cano |             |
| Reference           | CAS_ES_3           |                        |                    | Q 118       |
| Property type       | Townhouse          | •                      |                    | ▶ Portals a |
| Availability        | Available          | •                      |                    |             |
| Status              | New                | _                      |                    |             |
|                     |                    |                        |                    |             |
|                     |                    |                        |                    |             |
| 2                   |                    |                        |                    |             |
| 1                   |                    |                        |                    |             |
|                     |                    |                        |                    |             |
| *                   |                    |                        |                    |             |
| 1                   |                    |                        |                    |             |
|                     |                    |                        |                    |             |
| Add another         |                    |                        |                    |             |
|                     |                    |                        |                    |             |