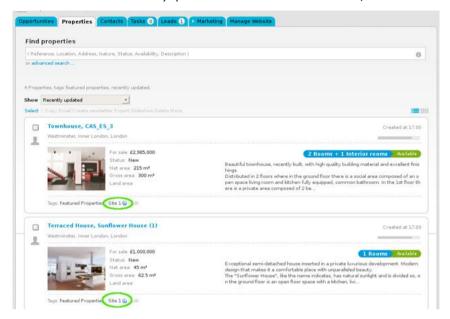

To publish properties on the website from the property list, take the following steps:

1. Click the 'Properties' tab;

2. Select the properties you want to publish on the website;

3. On top of the property list, click 'Add a tag';

4. Click the checkbox to select the 'Site 1' tag and the click 'Apply Changes';

**5.** Al properties previously selected will have the tag name associated when viewed in a '**Mosaic**' list and are automatically published on the website;