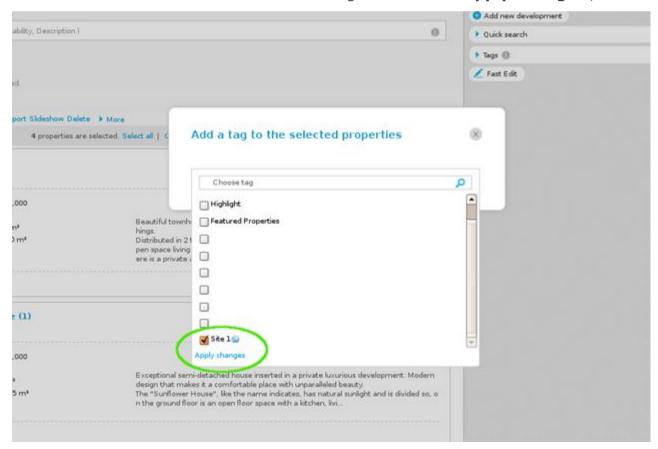

4. Click the checkbox to select the 'Site 1' tag and the click 'Apply Changes';

**5.** Al properties previously selected will have the tag name associated when viewed in a '**Mosaic**' list and are automatically published on the website;