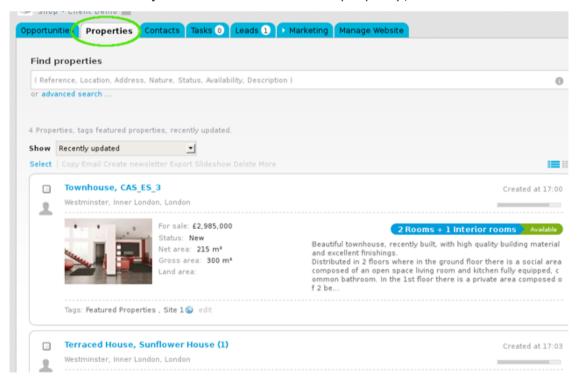

To publish properties on the website from the property list, take the following steps:

1. Click the 'Properties' tab;

2. Select the properties you want to publish on the website;

3. On top of the property list, click 'Add a tag';

4. Click the checkbox to select the 'Site 1' tag and the click 'Apply Changes';

**5.** Al properties previously selected will have the tag name associated when viewed in a '**Mosaic**' list and are automatically published on the website;