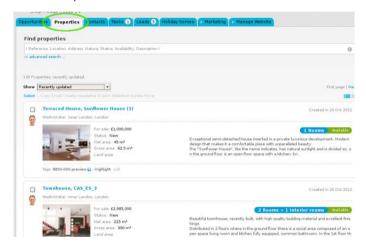

To publish properties on the website from the property list, take the following steps:

1. Click the 'Properties' tab;

2. Select the properties you want to publish on the website;

3. On top of the property list, click 'Add a tag';