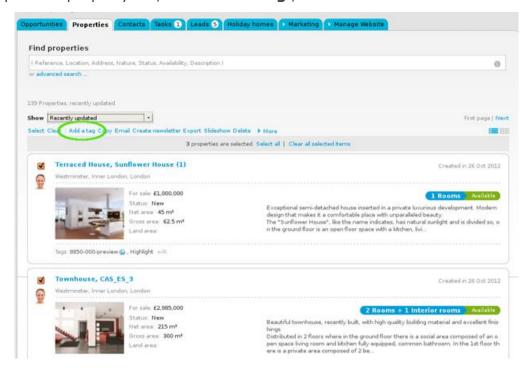

To publish properties on the website from the property list, take the following steps:

1. Click the 'Properties' tab;

2. Select the properties you want to publish on the website;

3. On top of the property list, click 'Add a tag';

4. Click the checkbox to select the 'Site 1' tag and the click 'Apply Changes';

**5.** Al properties previously selected will have the tag name associated when viewed in a '**Mosaic**' list and are automatically published on the website;