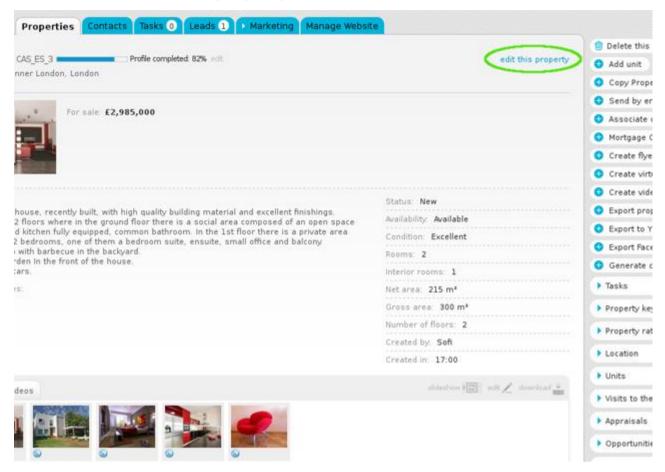

- **6.** To publish a property on the website directly from the property page, take the following steps:
  - **6.1.** Click the 'Properties' tab and select a property;

## **6.2.** Click 'Edit this property';