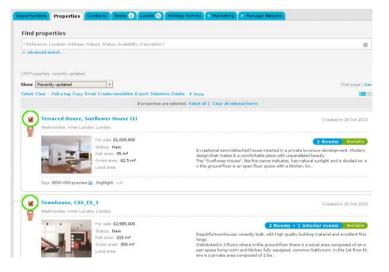

To publish properties on the website from the property list, take the following steps:

1. Click the 'Properties' tab;

2. Select the properties you want to publish on the website;

3. On top of the property list, click 'Add a tag';

4. Click the checkbox to select the 'Site 1' tag and the click 'Apply Changes';

**5.** Al properties previously selected will have the tag name associated when viewed in a '**Mosaic**' list and are automatically published on the website;