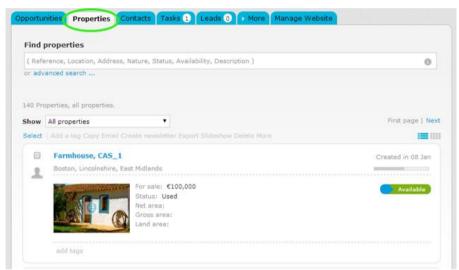

## How to export the address of a property

The application manager has the possibility to export the address of a property to the website and associated portals

To do so, take the following steps:

1. Click the 'Properties' tab;

**2.** Click on the property that you want to export the address to acces the property details record and then click 'edit this property';

3. In the Location section, write in the text box the address of the property;