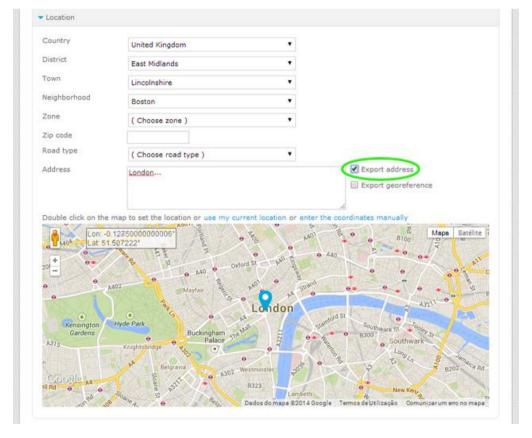

**4.** To export the address to the Internet, select the '**Export address**' option. If this is not your intention, then do not select this option and just click '**Save property**';

**5.** When you choose to export the address to the internet, it will appear on your website in the details of the property.

**Learn more at:** http://academy.egorealestate.com

**Questions:** <u>support@egorealestate.com</u>