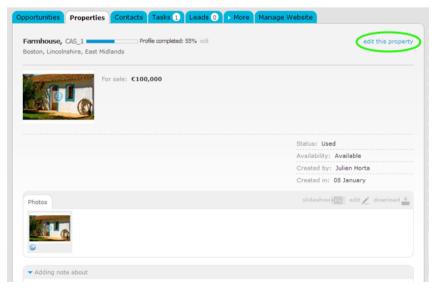

**2.** Click on the property that you want to export the address to acces the property details record and then click 'edit this property';

3. In the Location section, write in the text box the address of the property;