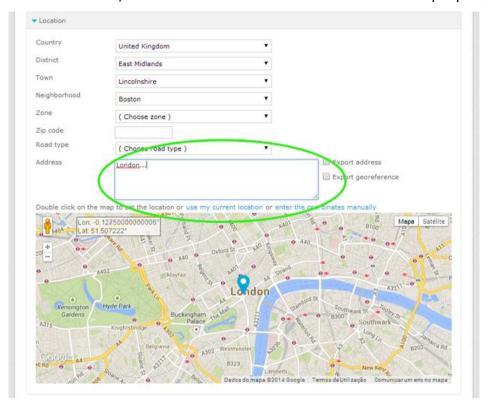

**2.** Click on the property that you want to export the address to acces the property details record and then click 'edit this property';

3. In the Location section, write in the text box the address of the property;

**4.** To export the address to the Internet, select the '**Export address**' option. If this is not your intention, then do not select this option and just click '**Save property**';

**5.** When you choose to export the address to the internet, it will appear on your website in the details of the property.