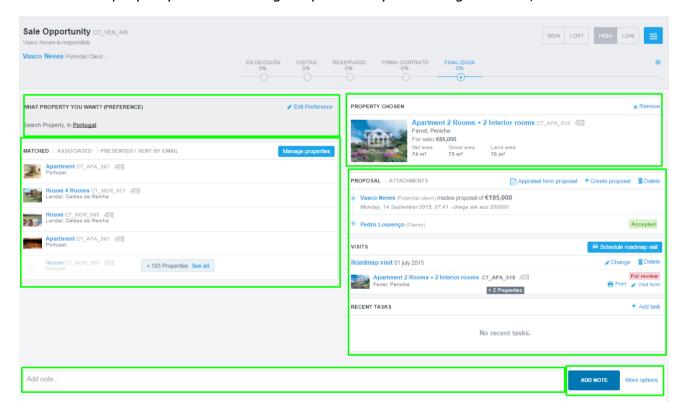

**5.** Finally, click the **"Save opportunity"** button.

- **6.** After completing these steps, other actions should be done to fully complete each opportunity, such as:
- Add notes, documents, visits or tasks;
- View associated contacts or visits to the property;
- Add proposals from potential customers;
- Associate ou discard properties to the opportunity;
- 'Choose' a property that has a higher probability of closing the deal;

7. During the marketing process, each opportunity should be classified as "HIGH" (high probability to sell/ rent / list the property) or "LOW" (low probability to sell/ rent / list the property), according to the probability of closing the deal.

**8.** After the opportunity has been monitored and closed, it should be classified as **"WON"** or **"LOST"**.

**Learn more at:** <a href="http://academy.egorealestate.com">http://academy.egorealestate.com</a>