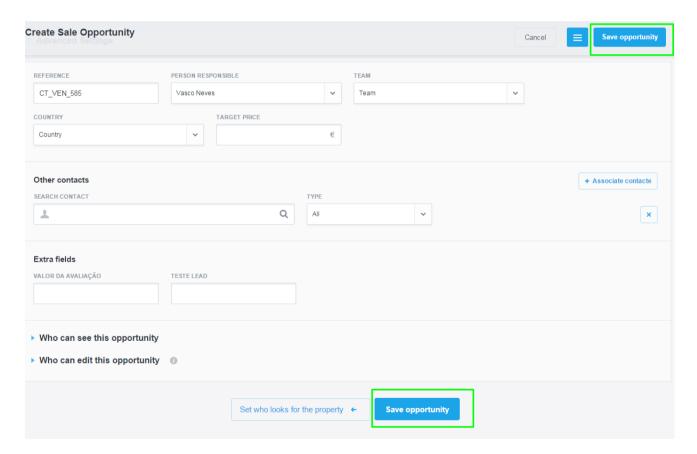

**3.** Depending on the type of opportunity, complete the form with all the necessary information . Start by filling in the information on **"Who looks for the property"**. Create or enter a contact as well as the origin/Sub origin;

**4.** Afterwards, insert information about the property (preferences). Describe the opportunity; enter the property location, the typology, price and areas.

| Near                                                                                                                    |                                                                                              |                                                                                             |                                                                                                      |
|-------------------------------------------------------------------------------------------------------------------------|----------------------------------------------------------------------------------------------|---------------------------------------------------------------------------------------------|------------------------------------------------------------------------------------------------------|
|                                                                                                                         |                                                                                              |                                                                                             |                                                                                                      |
| City Center                                                                                                             | School                                                                                       | ☐ Hospital                                                                                  | Police                                                                                               |
| Public Transports                                                                                                       | Commercial Area                                                                              |                                                                                             |                                                                                                      |
|                                                                                                                         |                                                                                              |                                                                                             |                                                                                                      |
| View to                                                                                                                 |                                                                                              |                                                                                             |                                                                                                      |
| View to Countryside                                                                                                     | ☐ View to City                                                                               | ☐ View to Sea                                                                               | ☐ View to Mountain                                                                                   |
| View to Beach                                                                                                           | ☐ View to River                                                                              |                                                                                             |                                                                                                      |
|                                                                                                                         |                                                                                              |                                                                                             |                                                                                                      |
| Only with                                                                                                               |                                                                                              |                                                                                             |                                                                                                      |
| Disabled People Access                                                                                                  | Balconies                                                                                    | Lift                                                                                        | Outdoor Parking                                                                                      |
| Indoor Parking                                                                                                          | ☐ Garage                                                                                     | Garden                                                                                      | ☐ Furniture                                                                                          |
| Solar Orientation                                                                                                       | - Occupits Occiden                                                                           | ☐ Terrace                                                                                   | ☐ Storage Room                                                                                       |
|                                                                                                                         |                                                                                              |                                                                                             |                                                                                                      |
| Swimming Pool                                                                                                           | Energy Performance Certificate                                                               | Photo                                                                                       | Georeference                                                                                         |
|                                                                                                                         |                                                                                              |                                                                                             | _                                                                                                    |
| Other criteria NUMBER OF FLOORS Floors from                                                                             | Energy Performance Certificate                                                               | Photo                                                                                       | Georeference                                                                                         |
| Other criteria  NUMBER OF FLOORS  Floors from  Tags                                                                     | ■ Energy Performance Certificate                                                             | Photo                                                                                       | Georeference                                                                                         |
| Other criteria  NUMBER OF FLOORS Floors from  Tags  amoreiras                                                           | Energy Performance Certificate  alfa Bienes y Raices                                         | Photo  Alvorninha bla teste hr                                                              | Georeference  Amiais Black Citadel                                                                   |
| Other criteria  NUMBER OF FLOORS Floors from  Tags  a1 amoreiras casa de lujo                                           | ■ Energy Performance Certificate ■ alfa ■ Bienes y Raices ■ Casa de Luxo                     | Photo  Alvorninha bla teste hr Casa de Luxo Algarve                                         | Georeference  Amiais Black Citadel Casa De luxo2                                                     |
| Other criteria  NUMBER OF FLOORS  Floors from  Tags  amoreiras casa de lujo Casa Sapo                                   | Energy Performance Certificate  alfa Bienes y Raices Casa de Luxo casas de luxo              | Photo  Alvorninha bla teste hr Casa de Luxo Algarve Casas en Net                            | Georeference  Amiais Black Citadel Casa De luxo2 Casas en Web                                        |
| Other criteria  NUMBER OF FLOORS Floors from  Tags  and amoreiras casa de lujo Casa Sapo cena das oportunidades         | Energy Performance Certificate  alfa Bienes y Raices Casa de Luxo casas de luxo certificação | Photo  Alvorninha bla teste hr Casa de Luxo Algarve Casas en Net DepoisApagas               | Georeference  Amiais Black Citadel Casa De luxo2 Casas en Web destaque da semana                     |
| Other criteria  NUMBER OF FLOORS Floors from  Tags  a1 amoreiras casa de lujo Casa Sapo cena das oportunidades Downtown | alfa Bienes y Raices Casa de Luxo casas de luxo certificação Embargado                       | Photo  Alvorninha bla teste hr Casa de Luxo Algarve Casas en Net DepoisApagas Emprendimento | Georeference  Amiais Black Citadel Casa De luxo2 Casas en Web destaque da semana enviar para arranjo |
| Other criteria  IUMBER OF FLOORS Floors from  Tags  anoreiras casa de lujo Casa Sapo cena das oportunidades             | Energy Performance Certificate  alfa Bienes y Raices Casa de Luxo casas de luxo certificação | Photo  Alvorninha bla teste hr Casa de Luxo Algarve Casas en Net DepoisApagas               | Georeference  Amiais Black Citadel Casa De luxo2 Casas en Web destaque da semana                     |

**5.** Finally, click the **"Save opportunity"** button.

- **6.** After completing these steps, other actions should be done to fully complete each opportunity, such as:
- Add notes, documents, visits or tasks;
- View associated contacts or visits to the property;
- Add proposals from potential customers;
- Associate ou discard properties to the opportunity;
- 'Choose' a property that has a higher probability of closing the deal;