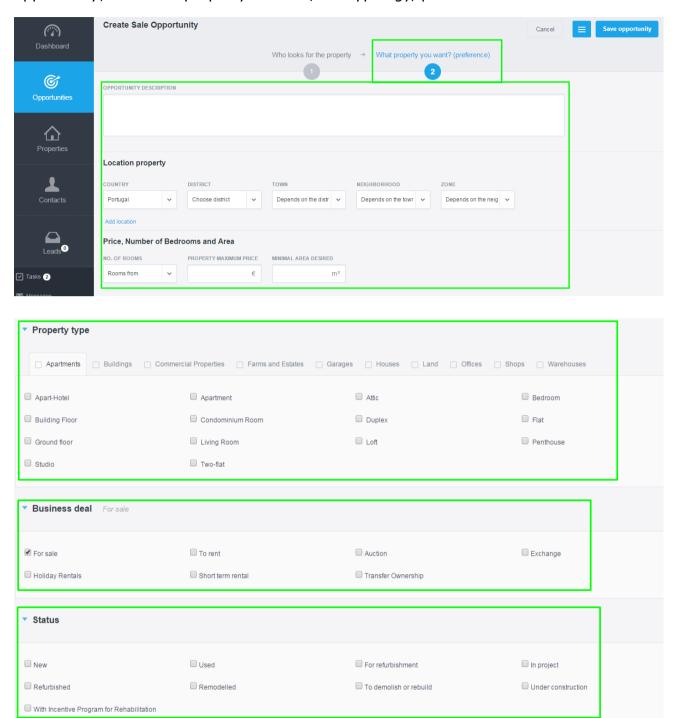

**4.** Afterwards, insert information about the property (preferences). Describe the opportunity; enter the property location, the typology, price and areas.

| Near                                                                                                                    |                                                                                              |                                                                                             |                                                                                                      |
|-------------------------------------------------------------------------------------------------------------------------|----------------------------------------------------------------------------------------------|---------------------------------------------------------------------------------------------|------------------------------------------------------------------------------------------------------|
|                                                                                                                         |                                                                                              |                                                                                             |                                                                                                      |
| City Center                                                                                                             | School                                                                                       | ☐ Hospital                                                                                  | Police                                                                                               |
| Public Transports                                                                                                       | Commercial Area                                                                              |                                                                                             |                                                                                                      |
|                                                                                                                         |                                                                                              |                                                                                             |                                                                                                      |
| View to                                                                                                                 |                                                                                              |                                                                                             |                                                                                                      |
| View to Countryside                                                                                                     | ☐ View to City                                                                               | ☐ View to Sea                                                                               | ☐ View to Mountain                                                                                   |
| View to Beach                                                                                                           | ☐ View to River                                                                              |                                                                                             |                                                                                                      |
|                                                                                                                         |                                                                                              |                                                                                             |                                                                                                      |
| Only with                                                                                                               |                                                                                              |                                                                                             |                                                                                                      |
| Disabled People Access                                                                                                  | Balconies                                                                                    | Lift                                                                                        | Outdoor Parking                                                                                      |
| Indoor Parking                                                                                                          | ☐ Garage                                                                                     | Garden                                                                                      | ☐ Furniture                                                                                          |
| Solar Orientation                                                                                                       | - Occupits Occiden                                                                           | ☐ Terrace                                                                                   | ☐ Storage Room                                                                                       |
|                                                                                                                         |                                                                                              |                                                                                             |                                                                                                      |
| Swimming Pool                                                                                                           | Energy Performance Certificate                                                               | Photo                                                                                       | Georeference                                                                                         |
|                                                                                                                         |                                                                                              |                                                                                             | _                                                                                                    |
| Other criteria NUMBER OF FLOORS Floors from                                                                             | Energy Performance Certificate                                                               | Photo                                                                                       | Georeference                                                                                         |
| Other criteria  NUMBER OF FLOORS  Floors from  Tags                                                                     | ■ Energy Performance Certificate                                                             | Photo                                                                                       | Georeference                                                                                         |
| Other criteria  NUMBER OF FLOORS Floors from  Tags  amoreiras                                                           | Energy Performance Certificate  alfa Bienes y Raices                                         | Photo  Alvorninha bla teste hr                                                              | Georeference  Amiais Black Citadel                                                                   |
| Other criteria  NUMBER OF FLOORS Floors from  Tags  a1 amoreiras casa de lujo                                           | ■ Energy Performance Certificate ■ alfa ■ Bienes y Raices ■ Casa de Luxo                     | Photo  Alvorninha bla teste hr Casa de Luxo Algarve                                         | Georeference  Amiais Black Citadel Casa De luxo2                                                     |
| Other criteria  NUMBER OF FLOORS  Floors from  Tags  amoreiras casa de lujo Casa Sapo                                   | Energy Performance Certificate  alfa Bienes y Raices Casa de Luxo casas de luxo              | Photo  Alvorninha bla teste hr Casa de Luxo Algarve Casas en Net                            | Georeference  Amiais Black Citadel Casa De luxo2 Casas en Web                                        |
| Other criteria  NUMBER OF FLOORS Floors from  Tags  and amoreiras casa de lujo Casa Sapo cena das oportunidades         | Energy Performance Certificate  alfa Bienes y Raices Casa de Luxo casas de luxo certificação | Photo  Alvorninha bla teste hr Casa de Luxo Algarve Casas en Net DepoisApagas               | Georeference  Amiais Black Citadel Casa De luxo2 Casas en Web destaque da semana                     |
| Other criteria  NUMBER OF FLOORS Floors from  Tags  a1 amoreiras casa de lujo Casa Sapo cena das oportunidades Downtown | alfa Bienes y Raices Casa de Luxo casas de luxo certificação Embargado                       | Photo  Alvorninha bla teste hr Casa de Luxo Algarve Casas en Net DepoisApagas Emprendimento | Georeference  Amiais Black Citadel Casa De luxo2 Casas en Web destaque da semana enviar para arranjo |
| Other criteria  IUMBER OF FLOORS Floors from  Tags  anoreiras casa de lujo Casa Sapo cena das oportunidades             | Energy Performance Certificate  alfa Bienes y Raices Casa de Luxo casas de luxo certificação | Photo  Alvorninha bla teste hr Casa de Luxo Algarve Casas en Net DepoisApagas               | Georeference  Amiais Black Citadel Casa De luxo2 Casas en Web destaque da semana                     |