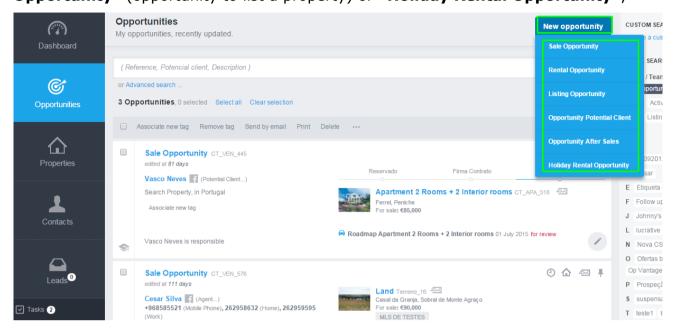

Opportunities can originate from two sources: manual insertion or internet leads.

To manually insert an opportunity, take the following steps:

1. Open the "Opportunities" tab and click "New opportunity";

2. Select one of the following options "Sales Opportunity" (opportunity to sell a property), "Rental Opportunity" (opportunity to rent a property), "Listing Opportunity" (opportunity to list a property) or "Holiday Rental Opportunity";