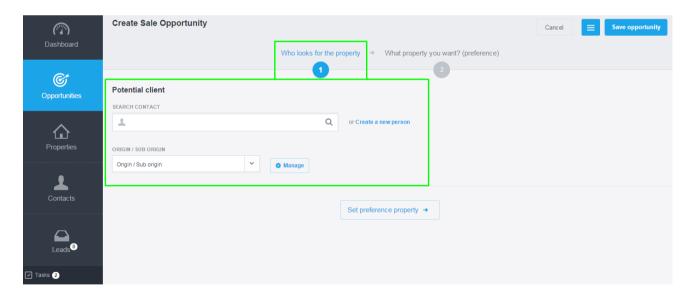

**3.** Depending on the type of opportunity, complete the form with all the necessary information . Start by filling in the information on **"Who looks for the property"**. Create or enter a contact as well as the origin/Sub origin;