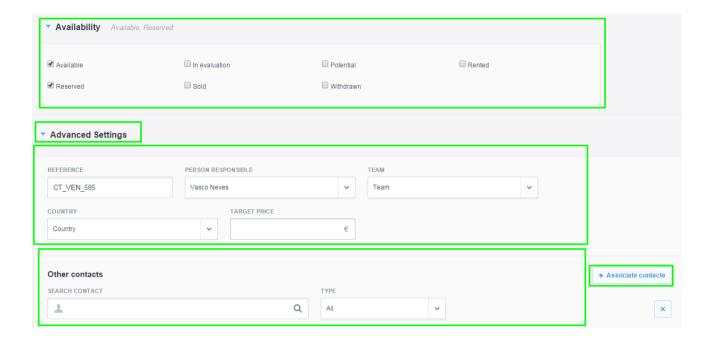

**4.** Afterwards, insert information about the property (preferences). Describe the opportunity; enter the property location, the typology, price and areas.

| Near                                                                                                                    |                                                                                              |                                                                                             |                                                                                                      |
|-------------------------------------------------------------------------------------------------------------------------|----------------------------------------------------------------------------------------------|---------------------------------------------------------------------------------------------|------------------------------------------------------------------------------------------------------|
|                                                                                                                         |                                                                                              |                                                                                             |                                                                                                      |
| City Center                                                                                                             | School                                                                                       | ☐ Hospital                                                                                  | Police                                                                                               |
| Public Transports                                                                                                       | Commercial Area                                                                              |                                                                                             |                                                                                                      |
|                                                                                                                         |                                                                                              |                                                                                             |                                                                                                      |
| View to                                                                                                                 |                                                                                              |                                                                                             |                                                                                                      |
| View to Countryside                                                                                                     | ☐ View to City                                                                               | ☐ View to Sea                                                                               | ☐ View to Mountain                                                                                   |
| View to Beach                                                                                                           | ☐ View to River                                                                              |                                                                                             |                                                                                                      |
|                                                                                                                         |                                                                                              |                                                                                             |                                                                                                      |
| Only with                                                                                                               |                                                                                              |                                                                                             |                                                                                                      |
| Disabled People Access                                                                                                  | Balconies                                                                                    | Lift                                                                                        | Outdoor Parking                                                                                      |
| Indoor Parking                                                                                                          | ☐ Garage                                                                                     | Garden                                                                                      | ☐ Furniture                                                                                          |
| Solar Orientation                                                                                                       | - Occupits Occiden                                                                           | ☐ Terrace                                                                                   | ☐ Storage Room                                                                                       |
|                                                                                                                         |                                                                                              |                                                                                             |                                                                                                      |
| Swimming Pool                                                                                                           | Energy Performance Certificate                                                               | Photo                                                                                       | Georeference                                                                                         |
|                                                                                                                         |                                                                                              |                                                                                             | _                                                                                                    |
| Other criteria NUMBER OF FLOORS Floors from                                                                             | Energy Performance Certificate                                                               | Photo                                                                                       | Georeference                                                                                         |
| Other criteria  NUMBER OF FLOORS  Floors from  Tags                                                                     | ■ Energy Performance Certificate                                                             | Photo                                                                                       | Georeference                                                                                         |
| Other criteria  NUMBER OF FLOORS Floors from  Tags  amoreiras                                                           | Energy Performance Certificate  alfa Bienes y Raices                                         | Photo  Alvorninha bla teste hr                                                              | Georeference  Amiais Black Citadel                                                                   |
| Other criteria  NUMBER OF FLOORS Floors from  Tags  a1 amoreiras casa de lujo                                           | ■ Energy Performance Certificate ■ alfa ■ Bienes y Raices ■ Casa de Luxo                     | Photo  Alvorninha bla teste hr Casa de Luxo Algarve                                         | Georeference  Amiais Black Citadel Casa De luxo2                                                     |
| Other criteria  NUMBER OF FLOORS  Floors from  Tags  amoreiras casa de lujo Casa Sapo                                   | Energy Performance Certificate  alfa Bienes y Raices Casa de Luxo casas de luxo              | Photo  Alvorninha bla teste hr Casa de Luxo Algarve Casas en Net                            | Georeference  Amiais Black Citadel Casa De luxo2 Casas en Web                                        |
| Other criteria  NUMBER OF FLOORS Floors from  Tags  and amoreiras casa de lujo Casa Sapo cena das oportunidades         | Energy Performance Certificate  alfa Bienes y Raices Casa de Luxo casas de luxo certificação | Photo  Alvorninha bla teste hr Casa de Luxo Algarve Casas en Net DepoisApagas               | Georeference  Amiais Black Citadel Casa De luxo2 Casas en Web destaque da semana                     |
| Other criteria  NUMBER OF FLOORS Floors from  Tags  a1 amoreiras casa de lujo Casa Sapo cena das oportunidades Downtown | alfa Bienes y Raices Casa de Luxo casas de luxo certificação Embargado                       | Photo  Alvorninha bla teste hr Casa de Luxo Algarve Casas en Net DepoisApagas Emprendimento | Georeference  Amiais Black Citadel Casa De luxo2 Casas en Web destaque da semana enviar para arranjo |
| Other criteria  IUMBER OF FLOORS Floors from  Tags  anoreiras casa de lujo Casa Sapo cena das oportunidades             | Energy Performance Certificate  alfa Bienes y Raices Casa de Luxo casas de luxo certificação | Photo  Alvorninha bla teste hr Casa de Luxo Algarve Casas en Net DepoisApagas               | Georeference  Amiais Black Citadel Casa De luxo2 Casas en Web destaque da semana                     |

**5.** Finally, click the **"Save opportunity"** button.

- **6.** After completing these steps, other actions should be done to fully complete each opportunity, such as:
- Add notes, documents, visits or tasks;
- View associated contacts or visits to the property;
- Add proposals from potential customers;
- Associate ou discard properties to the opportunity;
- 'Choose' a property that has a higher probability of closing the deal;